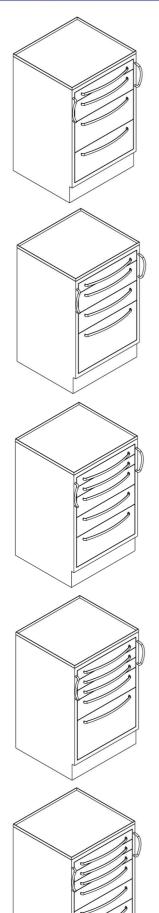

### AL/S4 Four drawer mobile unit.

W=500 D=500 H=795

AL/S4A

W=500 D=500 H=795

Four drawer mobile unit.

AL/S5 Five drawer mobile unit. W=500 D=500 H=795

AL/S5A

W=500 D=500 H=795

Five drawer mobile unit.

AL/S6

W=500 D=500 H=795

Six drawer mobile unit.

ASTRA

### AL/S6A Six drawer mobile unit .

W=500 D=500 H=795

AL/S7

W=500 D=500 H=795

Seven drawer mobile unit.

AL/S8

W=500 D=500 H=795

Eight drawer mobile unit.