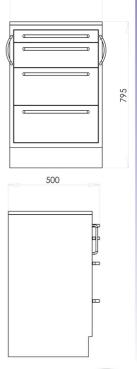

#### MOBILE UNITS

Manufactored **in zinc-coated sheet metal** painted with **epoxypolyester powder**.

Under base **rollway castors in soft rubber**, diameter 45mm.

Side handles for towing.

Incorporated **upper worktop in white painted glass**, with outline in stainless steel and **sealing** prerimeter **gasket**.

**Drawers with roller bearing slides** and self-return, carrying capacity 20kg.

**Different height drawers** for composing variety.

**Untoxic PST internal trays**, different in form and height H=40, 80, 180mm.

Handles to one's choice from MES-MLC-MPS.

**Compact dimensions**, the encumbrance is designed vertically W=500, D=460, H=795mm.

Accessories:

- 1. AL/PS1V glass upper worktop.
- 2. AL/PS1C corian upper worktop.
- 3. AL/PS1S stone upper worktop.