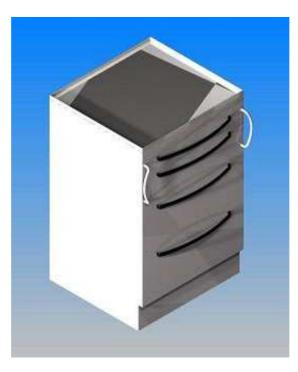

#### MOBILE UNITS

Manufactored **in zinc-coated sheet metal** painted with **epoxypolyester powder**.

Under base **rollway castors in soft rubber**, diameter 45mm.

Side handles for towing.

Incorporated **upper worktop in white painted glass**, with outline in stainless steel and **sealing** prerimeter **gasket**.

**Drawers with roller bearing slides** and self-return, carrying capacity 20kg.

**Different height drawers** for composing variety.

**Untoxic PST internal trays**, different in form and height H=40, 80, 180mm.

Handles to one's choice from MES-MLC-MPS.

**Compact dimensions**, the encumbrance is designed vertically W=500, D=460, H=795mm.

Accessories:

- 1. AL/PS1V glass upper worktop.
- 2. AL/PS1C corian upper worktop.
- 3. AL/PS1S stone upper worktop.

### AL/S4 Four drawer mobile unit.

W=500 D=500 H=795

AL/S4A

W=500 D=500 H=795

Four drawer mobile unit.

AL/S5 Five drawer mobile unit. W=500 D=500 H=795

AL/S5A

W=500 D=500 H=795

Five drawer mobile unit.

AL/S6

W=500 D=500 H=795

Six drawer mobile unit.

ASTRA

### AL/S6A Six drawer mobile unit .

W=500 D=500 H=795

AL/S7

W=500 D=500 H=795

Seven drawer mobile unit.

AL/S8

W=500 D=500 H=795

Eight drawer mobile unit.