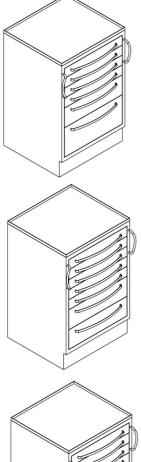

### AL/S4 Four drawer mobile unit.

W=500 D=500 H=795

AL/S4A

W=500 D=500 H=795

Four drawer mobile unit.

AL/S5 Five drawer mobile unit. W=500 D=500 H=795

AL/S5A

W=500 D=500 H=795

Five drawer mobile unit.

AL/S6

W=500 D=500 H=795

Six drawer mobile unit.

ASTRA

### AL/S6A Six drawer mobile unit .

W=500 D=500 H=795

AL/S7

W=500 D=500 H=795

Seven drawer mobile unit.

AL/S8

W=500 D=500 H=795

Eight drawer mobile unit.