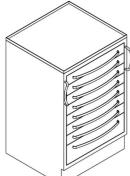

### AL/S6A Six drawer mobile unit .

W=500 D=500 H=795

AL/S7

W=500 D=500 H=795

Seven drawer mobile unit.

AL/S8

W=500 D=500 H=795

Eight drawer mobile unit.