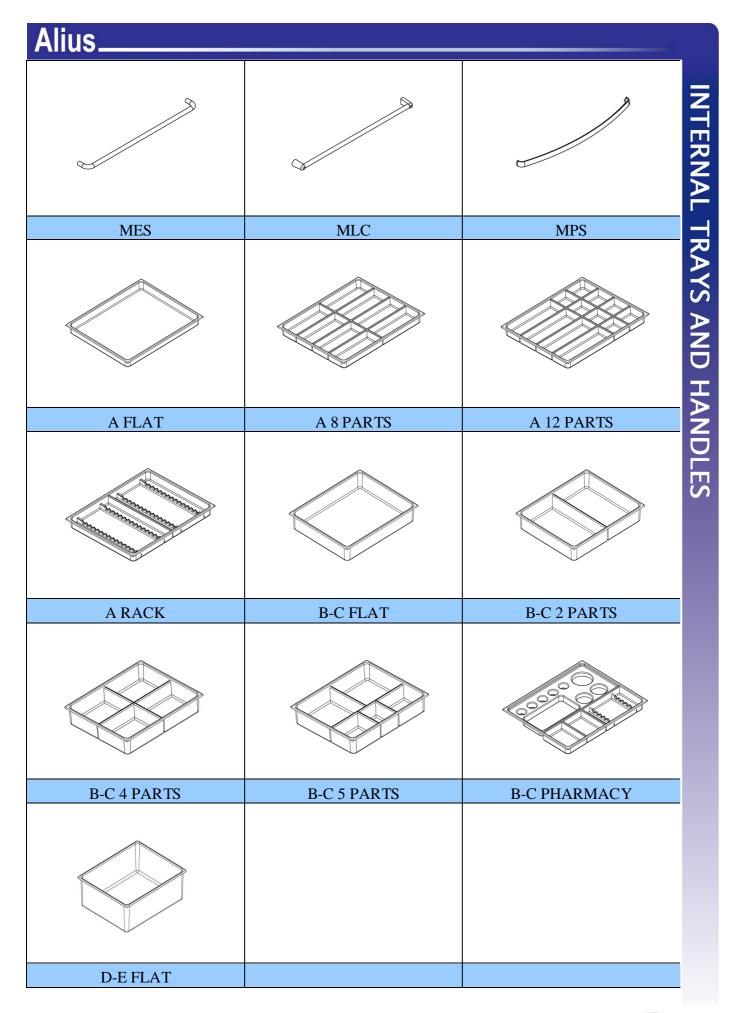

**Drawers with roller bearing slides** and self-return, carrying capacity 20kg.

**Different height drawers** for composing variety.

**Untoxic PST internal trays**, different in form and height H=40, 80, 180mm.

Handles to one's choice from MES-MLC-MPS.

**Compact dimensions**, the encumbrance is designed vertically W=500, D=460, H=795mm.

Accessories:

- 1. AL/PS1V glass upper worktop.
- 2. AL/PS1C corian upper worktop.
- 3. AL/PS1S stone upper worktop.